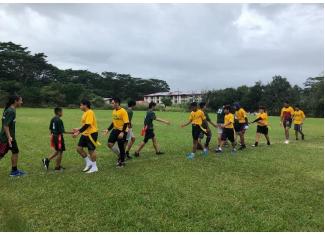

## **CLASSES**

Pahoa's Pylon Football class was very excited for the first ASAL Pylon game in January. The team has been practicing offensive plays, defensive coverages and were very happy to get on the field for some friendly competition.

#### **FIELD TRIPS**

The Pahoa Pylon Flag Football team travelled to Waiakea Intermediate for the ASAL Pylon football game. Students enjoyed the friendly competition and displayed great sportsmanship. Keep up the great work Pahoa Daggers!