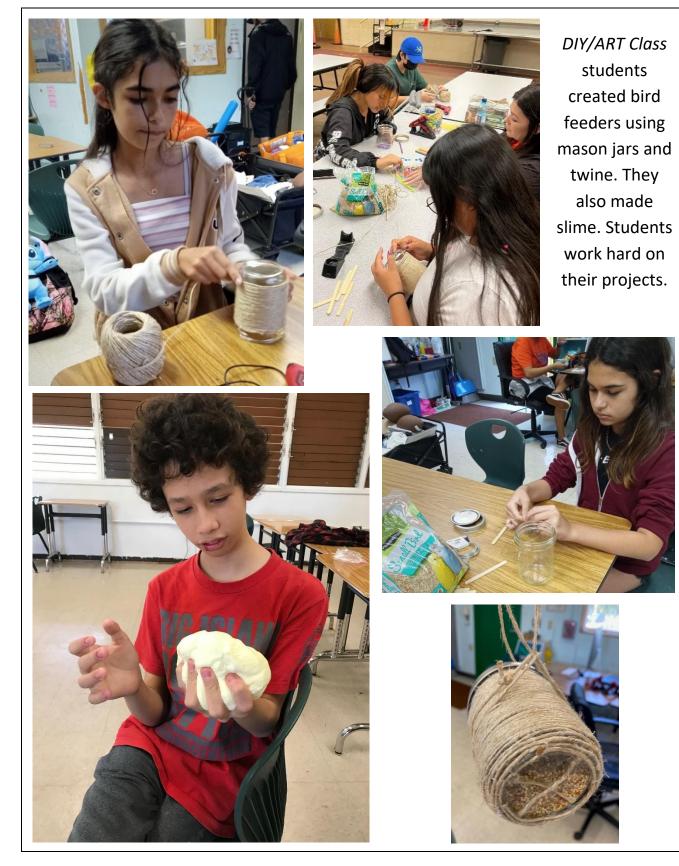

Multi-Media Art and Project Pono students enjoyed poi pounding, crafts, gardening, presentations and Hawaiian value lessons throughout January. A fun activity that had student's laughing was to work together to lower a dowel rod using only index fingers; without it falling. Go team work!