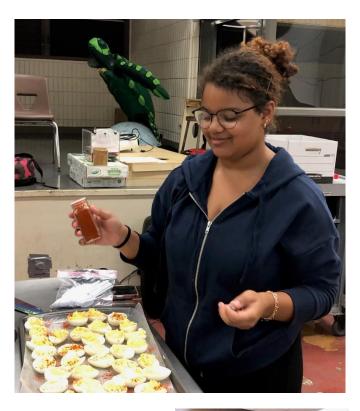

*Basketball Class* students continue to practice for next year's ASAL basketball league. Here the students are enjoying a shooting drill with Coach Anston.

Cooking Class students were busy making some ono grinds in January. Some of the awesome dishes included: homemade mac and cheese, deviled eggs, and walking tacos with corn chips. Future chefs in the making!