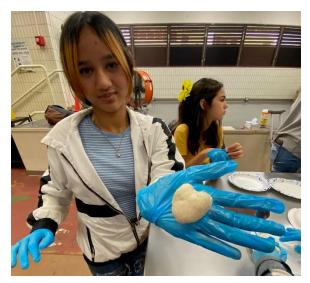

The Baking Class students favorite activity during January was making and EATING donuts to go along with the 'Do-Nut Bully' theme of Aloha. The students also enjoyed making s'more pops. Chocolate YUM!