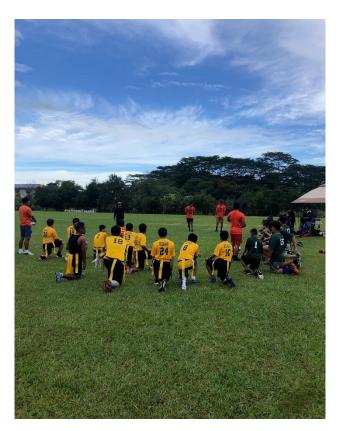

## **CLASSES**

Pahoa's Pylon Football class was very excited for the first ASAL Pylon game in January. The team has been practicing offensive plays, defensive coverages and were very happy to get on the field for some friendly competition.

#### **FIELD TRIPS**

The Pahoa Pylon Flag Football team travelled to Waiakea Intermediate for the ASAL Pylon football game. Students enjoyed the friendly competition and displayed great sportsmanship. Keep up the great work Pahoa Daggers!