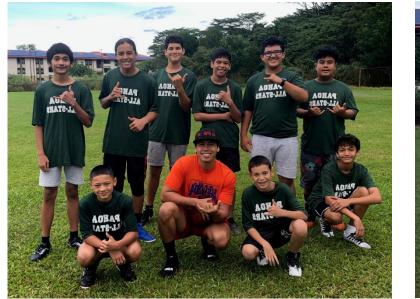

## **CLASSES**

Pahoa's Pylon Football class was very excited for the first ASAL Pylon game in January. The team has been practicing offensive plays, defensive coverages and were very happy to get on the field for some friendly competition.

#### **FIELD TRIPS**

The Pahoa Pylon Flag Football team travelled to Waiakea Intermediate for the ASAL Pylon football game. Students enjoyed the friendly competition and displayed great sportsmanship. Keep up the great work Pahoa Daggers!