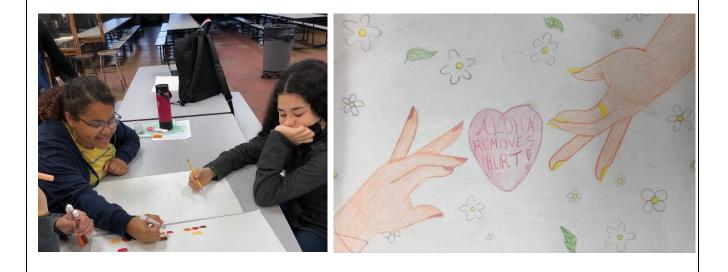

### SERVICE LEARNING PROJECT – LIFE SERVICE ACTION

Pahoa ASAS students signed a pledge to be fearless and to be kind during our Anti-Bullying project. Students worked on Anti-Bullying posters in small groups with many of the posters having an Aloha theme. Some of the posters will be displayed around campus. On the bottom right corner is one of the favorites "Aloha Removes Hurt!"