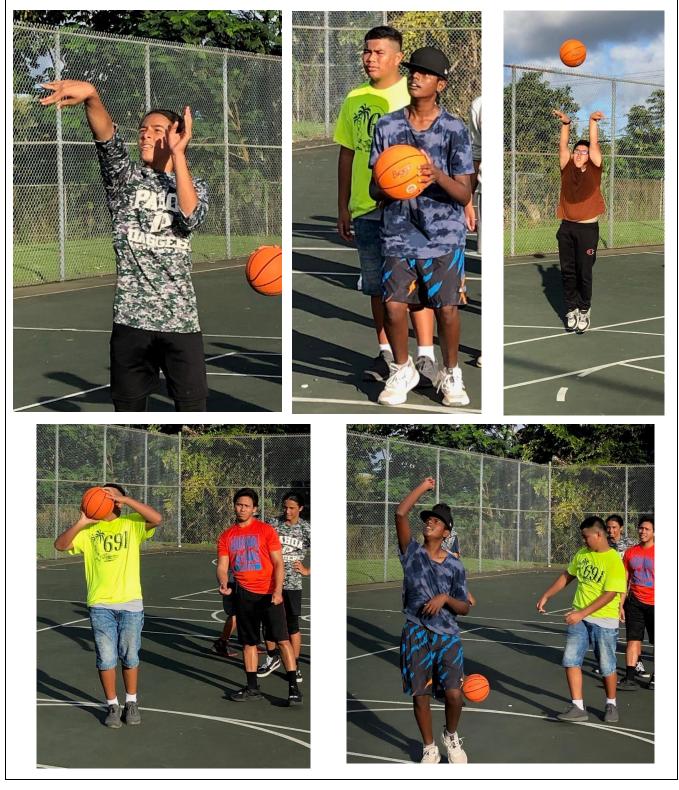

*Basketball Class* students continue to practice for next year's ASAL basketball league. Here the students are enjoying a shooting drill with Coach Anston.

Cooking Class students were busy making some ono grinds in January. Some of the awesome dishes included: homemade mac and cheese, deviled eggs, and walking tacos with corn chips. Future chefs in the making!