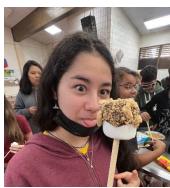

The Baking Class students favorite activity during January was making and EATING donuts to go along with the 'Do-Nut Bully' theme of Aloha. The students also enjoyed making s'more pops. Chocolate YUM!