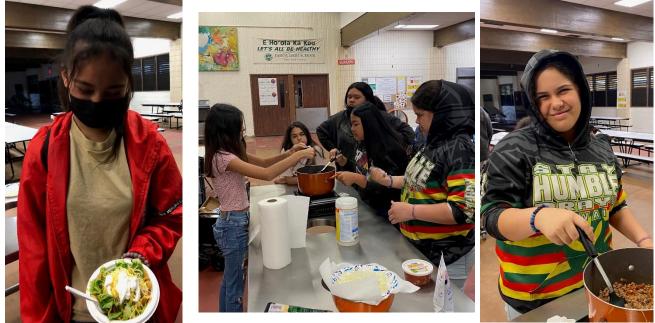

The Baking Class students favorite activity during January was making and EATING donuts to go along with the 'Do-Nut Bully' theme of Aloha. The students also enjoyed making s'more pops. Chocolate YUM!