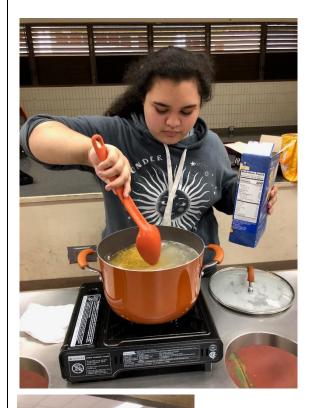

*Basketball Class* students continue to practice for next year's ASAL basketball league. Here the students are enjoying a shooting drill with Coach Anston.

Cooking Class students were busy making some ono grinds in January. Some of the awesome dishes included: homemade mac and cheese, deviled eggs, and walking tacos with corn chips. Future chefs in the making!