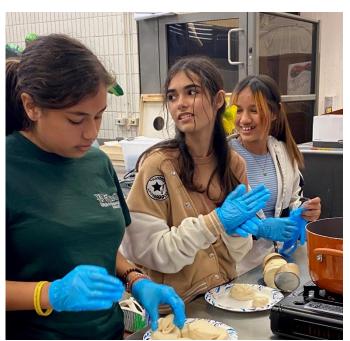

The Baking Class students favorite activity during January was making and EATING donuts to go along with the 'Do-Nut Bully' theme of Aloha. The students also enjoyed making s'more pops. Chocolate YUM!