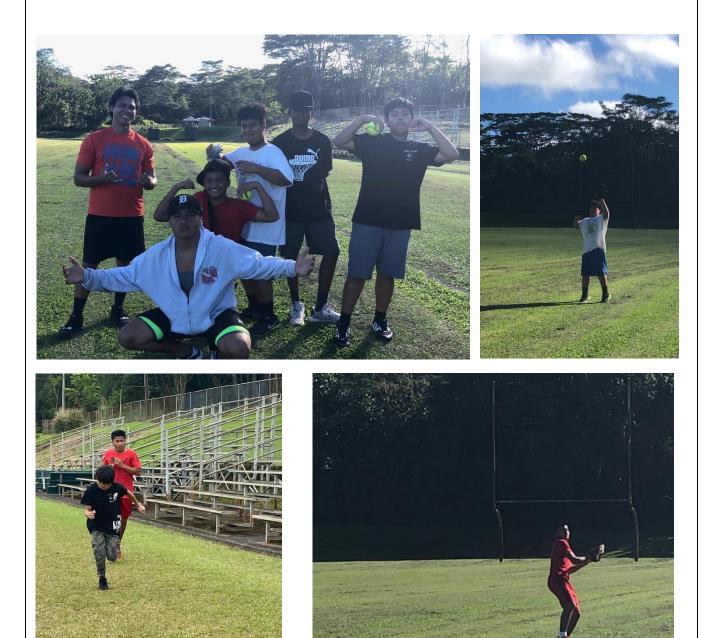

Softball Class students are already preparing for next quarters ASAL softball games. Students are conditioning and learning the fundamentals, as many students have not played softball or baseball in the past. Students participate in drills that work on the necessary skills; high pop flies, relays and grounders are preparing the students to hit it out of the park.