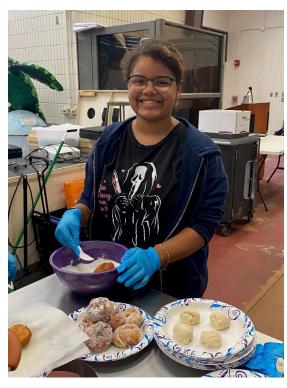

The Baking Class students favorite activity during January was making and EATING donuts to go along with the 'Do-Nut Bully' theme of Aloha. The students also enjoyed making s'more pops. Chocolate YUM!